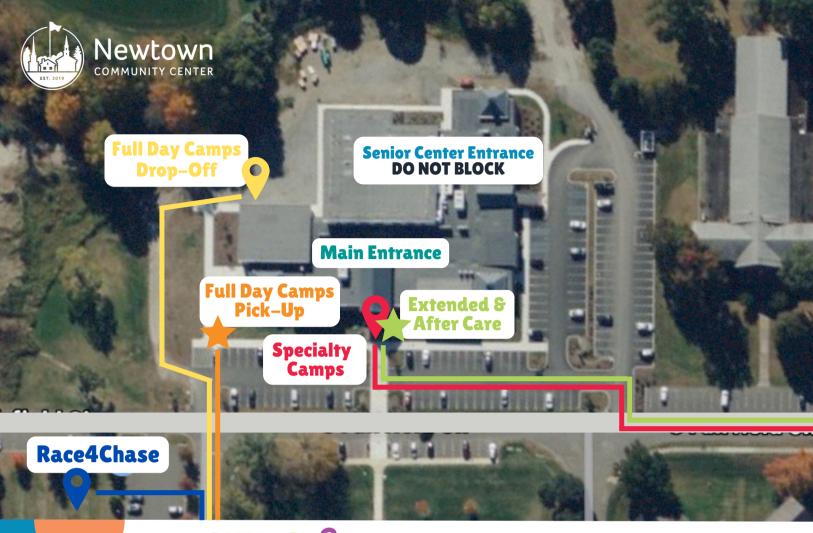

## KIDS Summer CAMP DROP OFF MAP

Newtown Community Center | 8 Simpson St., Newtown, CT

- Specialty Camps: Enter through the main entrance of the Community Center for drop off and pick up
- Full Day Camps Drop-Off: Enter on the far side of NCC and drive up to a camp staff member
- Full Day Camp Pick-Up: Walk to the tent across from the playscape with an ID
- **Extended & After Care:** Enter through the main entrance with an ID and check child out with the front desk
- Race4Chase: Follow signs for location of drop off for camp. Race4Chase staff will help guide you to drop off and pick up